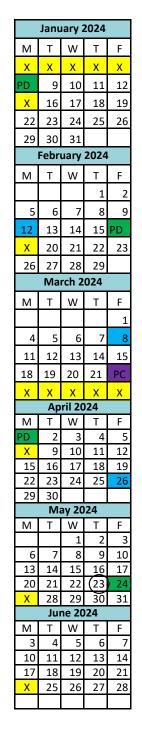

### January 2024

- 8-PD Day for Staff
- Asynchronous Learning Day
- 9 School Resumes
- 12- 2nd Quarter Report Cards
- 15 MLK Day; No School

## February 2024

- 12- Midterm Progress Reports
- 16 PD Day; No Students
- 19 Presidents' Day; No School

## March 2024

8 - End of 3rd Quarter
22- Parent/Teacher Conference Day 3rd Quarter Report Cards Asynchronous Learning Day
25-29 - Spring Break; No School

## April 2024

- 1 PD Day; No Students
- 2 School Reconvenes 8 - No School; Solar Eclipse
- 26 Midterm Progress Reports

## May 2024

 (23) Last Day for Students Half Day; Noon Dismissal End of 4th Quarter
 24 - Teacher Work Day

27- Memorial Day

## June 2024

1- 4th Quarter Report Cards Mailed 19- Juneteenth; Schools Closed